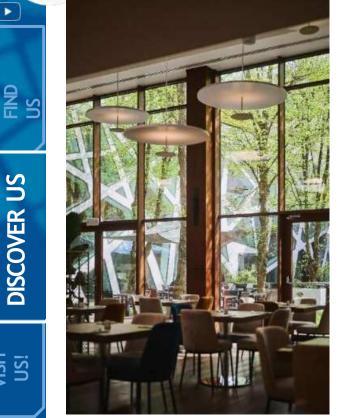

**FIND** 

DISCOVER US

'ISI US!

Narvil Hotel was built in the complete harmony with nature, which has been an inspiration for both the hotel name and its interior design. Everywhere you will see the unusual references to two hotel symbols: water element and forest serenity.

**DISCOVER US** 

'ISIT US!

We were driven by harmony with nature and return to natural qualities and flavours. We wanted to create a place where each guest may have a moment of reflection during the meal and forget about the fast-running world.