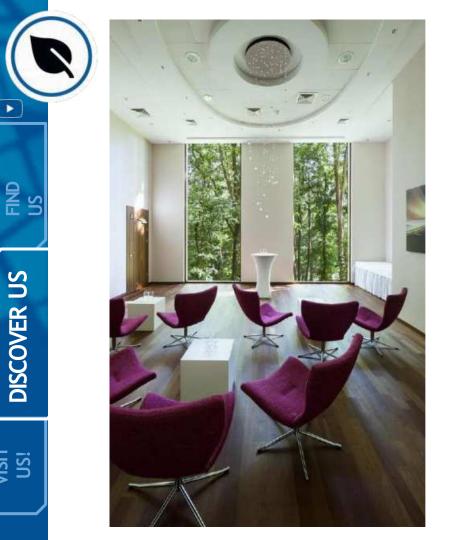

### **IMPRESSIVE INTERIORS**

We have **33 conference rooms** that can be tailored to individual needs and the nature of business meetings. We are open to the needs of our clients and will be happy to assist in organizing training sessions, workshops, or conferences, providing a professional atmosphere.

Each conference room and its layout can be modified and arranged according to your wishes. It is also possible to combine the rooms. We successfully organize all kinds of events and parties on an **area of over 3300 m2**, while the biggest room is suitable for even **1500 people**. The spacious rooms are perfect for large events for several hundred people.