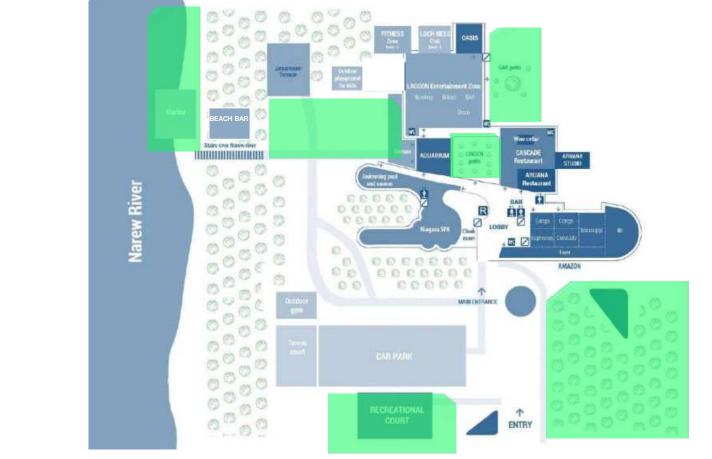

#### CHECK OUT OUR OFFER

Hotel Narvil has a wide range of attractions both inside and outside. We will help you choose the right option depending on how you want to organize your employees' time - everyone will find something for themselves here.

## HOTEL ATTRACTIONS INSIDE

Hotel Narvil offers a wide range of attractions both on the premises of the hotel and in the surrounding area. Inside the hotel you will benefit from the spa, fitness room, squash courts, swimming pool and attractions of the Laguna Entertainment Zone (including bowling, table football, darts, billiards and snooker).

### OUTDOOR EVENT AREA

VIP APARTMENT WITH JACUZZI

0

9

Ð

3

DE LUXE APARTMENT

9