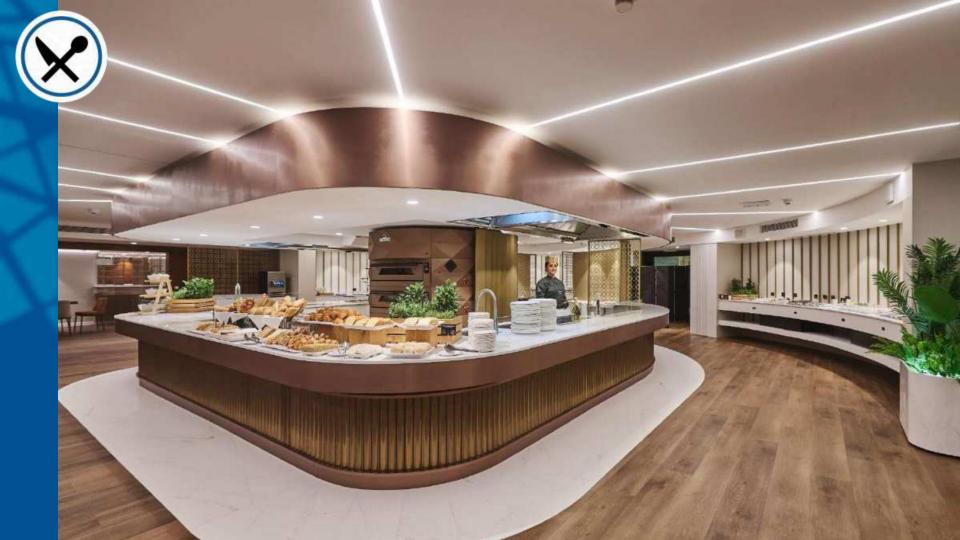

#### You can choose from the restaurants:

- Kaskada -breakfast, lunch and buffet dinner,
- Aruana -a'la carte.
- Aruana in the Garden -located on the picturesque patio of Lipa,
- 4 bars -all-year-round Nurt Lobby Bar and Laguna, and also available in the season -Secret Garden and Beach Bar.