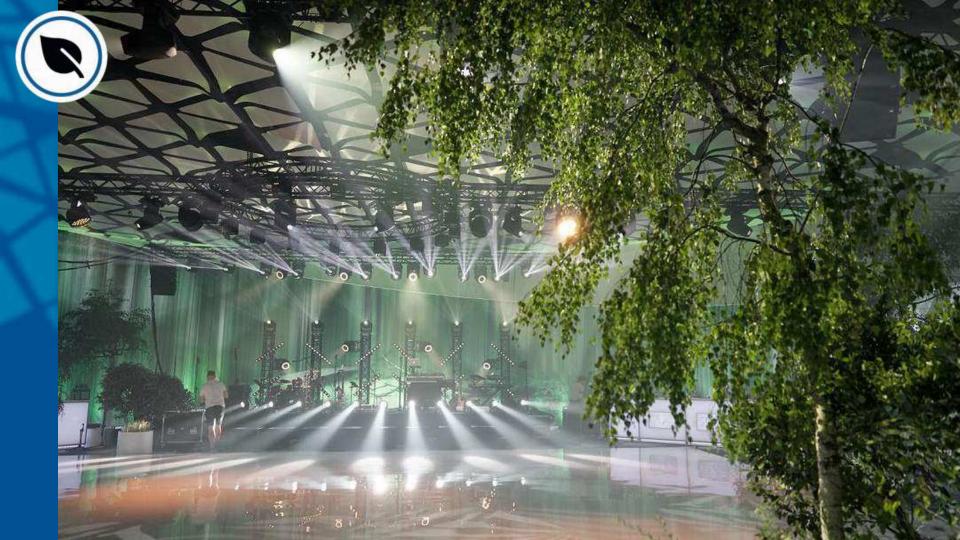

### **IMPRESSIVE INTERIORS**

We have **33 conference rooms** that can be tailored to individual needs and the nature of business meetings. We are open to the needs of our clients and will be happy to assist in organizing training sessions, workshops, or conferences, providing a professional atmosphere.

Each conference room and its layout can be modified and arranged according to your wishes. It is also possible to combine the rooms. We successfully organize all kinds of events and parties on an **area of over 3300 m2**, while the biggest room is suitable for even **1500 people**. The spacious rooms are perfect for large events for several hundred people.