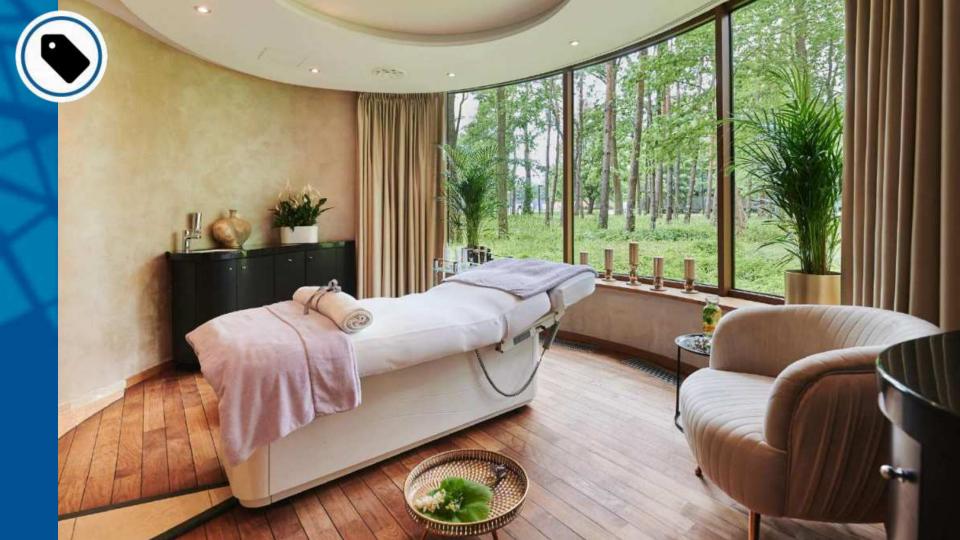

## HOTEL ATTRACTIONS INSIDE

Hotel Narvil offers a wide range of attractions both on the premises of the hotel and in the surrounding area. Inside the hotel you will benefit from the spa, fitness room, squash courts, swimming pool and attractions of the Laguna Entertainment Zone (including bowling, table football, darts, billiards and snooker).