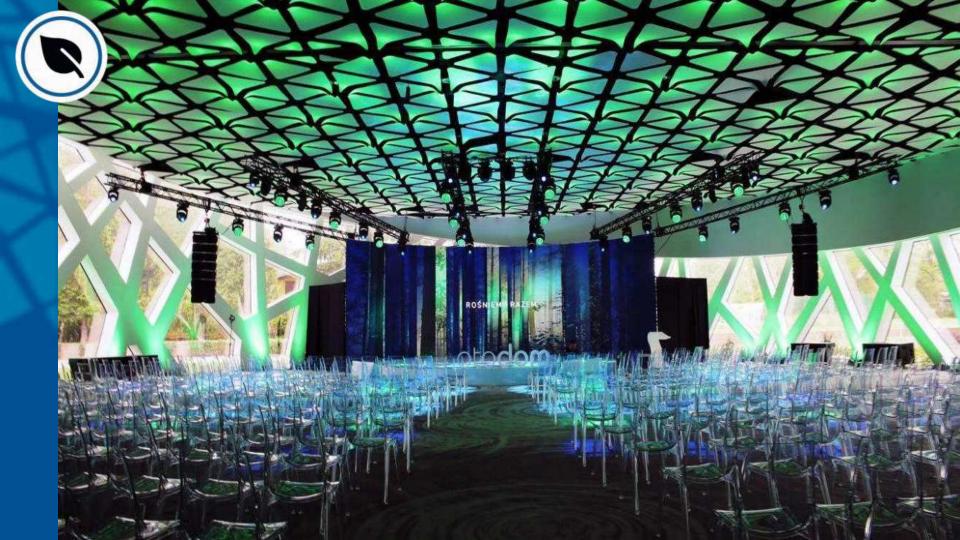

### **IMPRESSIVE INTERIORS**

We have **33 conference rooms** that can be tailored to individual needs and the nature of business meetings. We are open to the needs of our clients and will be happy to assist in organizing training sessions, workshops, or conferences, providing a professional atmosphere.

Each conference room and its layout can be modified and arranged according to your wishes. It is also possible to combine the rooms. We successfully organize all kinds of events and parties on an **area of over 3300 m2**, while the biggest room is suitable for even **1500 people**. The spacious rooms are perfect for large events for several hundred people.