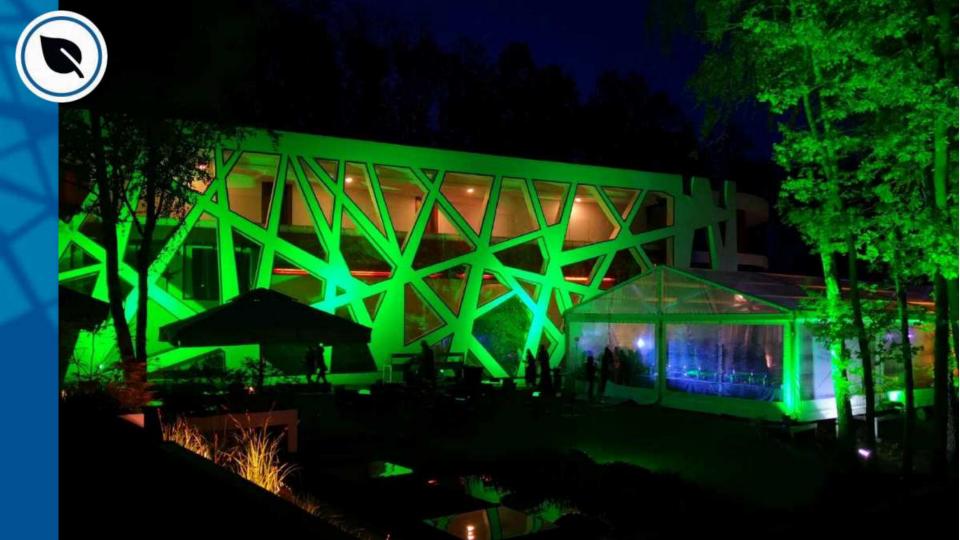

### **IMPRESSIVE INTERIORS**

We have **33 conference rooms** that can be tailored to individual needs and the nature of business meetings. We are open to the needs of our clients and will be happy to assist in organizing training sessions, workshops, or conferences, providing a professional atmosphere.

Each conference room and its layout can be modified and arranged according to your wishes. It is also possible to combine the rooms. We successfully organize all kinds of events and parties on an **area of over 3300 m2**, while the biggest room is suitable for even **1500 people**. The spacious rooms are perfect for large events for several hundred people.