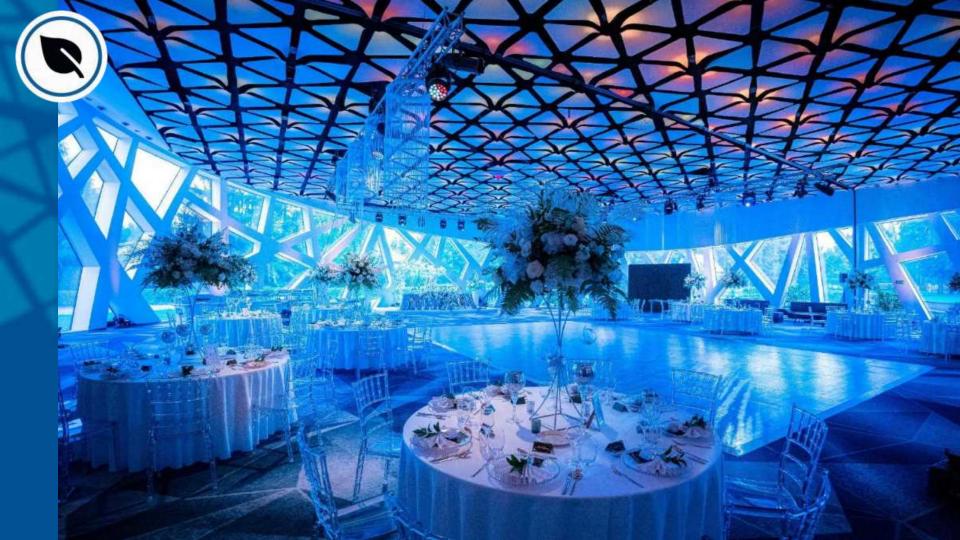

### **IMPRESSIVE INTERIORS**

We have **33 conference rooms** that can be tailored to individual needs and the nature of business meetings. We are open to the needs of our clients and will be happy to assist in organizing training sessions, workshops, or conferences, providing a professional atmosphere.

Each conference room and its layout can be modified and arranged according to your wishes. It is also possible to combine the rooms. We successfully organize all kinds of events and parties on an **area of over 3300 m2**, while the biggest room is suitable for even **1500 people**. The spacious rooms are perfect for large events for several hundred people.