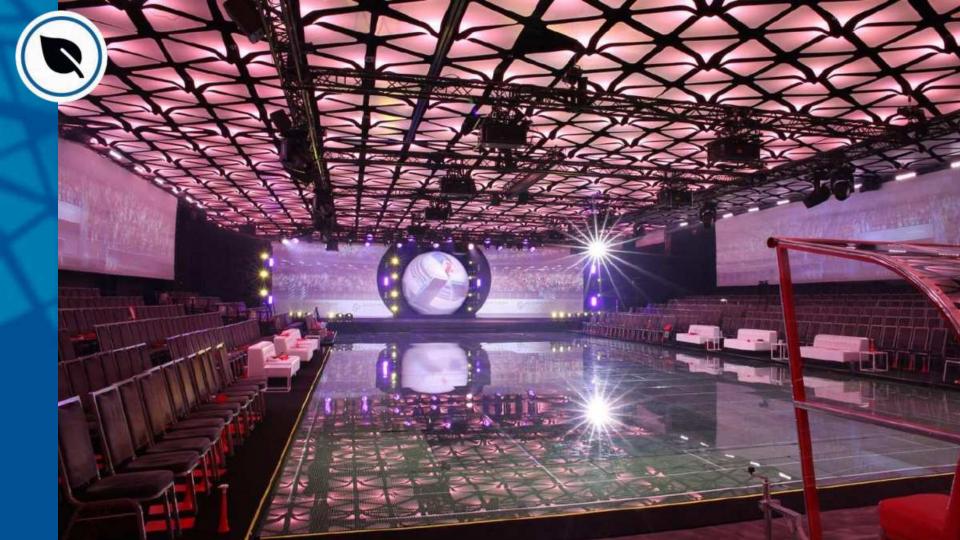

### **IMPRESSIVE INTERIORS**

We have **33 conference rooms** that can be tailored to individual needs and the nature of business meetings. We are open to the needs of our clients and will be happy to assist in organizing training sessions, workshops, or conferences, providing a professional atmosphere.

Each conference room and its layout can be modified and arranged according to your wishes. It is also possible to combine the rooms. We successfully organize all kinds of events and parties on an **area of over 3300 m2**, while the biggest room is suitable for even **1500 people**. The spacious rooms are perfect for large events for several hundred people.