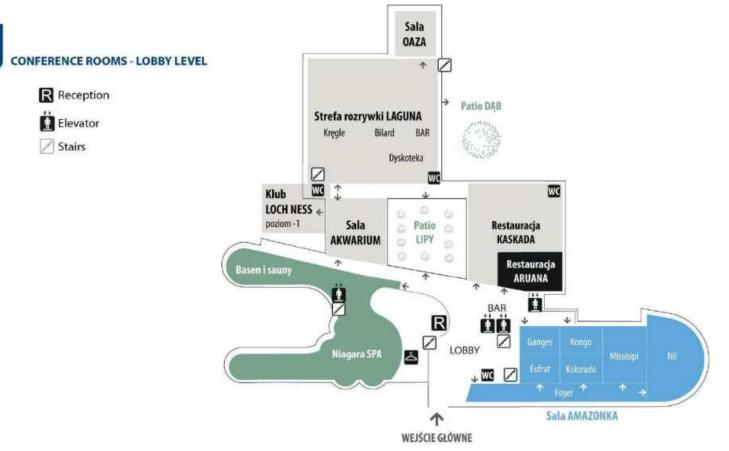

### **IMPRESSIVE INTERIORS**

We have **33 conference rooms** that can be tailored to individual needs and the nature of business meetings. We are open to the needs of our clients and will be happy to assist in organizing training sessions, workshops, or conferences, providing a professional atmosphere.

Each conference room and its layout can be modified and arranged according to your wishes. It is also possible to combine the rooms. We successfully organize all kinds of events and parties on an **area of over 3300 m2**, while the biggest room is suitable for even **1500 people**. The spacious rooms are perfect for large events for several hundred people.

### AREA FOR YOUR EVENT

0

**FIND** US

DISCOVER US

<u>VISIT</u> US!

### AREA FOR YOUR EVENT

**FIND** US

DISCOVER US

<u>VISIT</u> US! CONFERENCE ROOMS - MEZZANINE (ANTRESOLA)

1 CONFERENCE ROOMS - FIRST FLOOR

AREA FOR YOUR EVENT

**FIND** 

**DISCOVER US** 