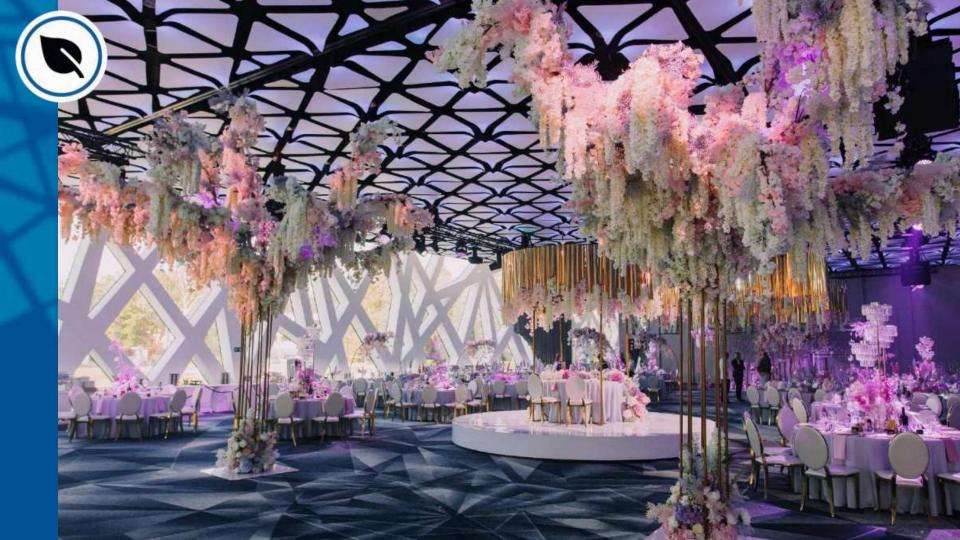

### **IMPRESSIVE INTERIORS**

We have **33 conference rooms** that can be tailored to individual needs and the nature of business meetings. We are open to the needs of our clients and will be happy to assist in organizing training sessions, workshops, or conferences, providing a professional atmosphere.

Each conference room and its layout can be modified and arranged according to your wishes. It is also possible to combine the rooms. We successfully organize all kinds of events and parties on an **area of over 3300 m2**, while the biggest room is suitable for even **1500 people**. The spacious rooms are perfect for large events for several hundred people.