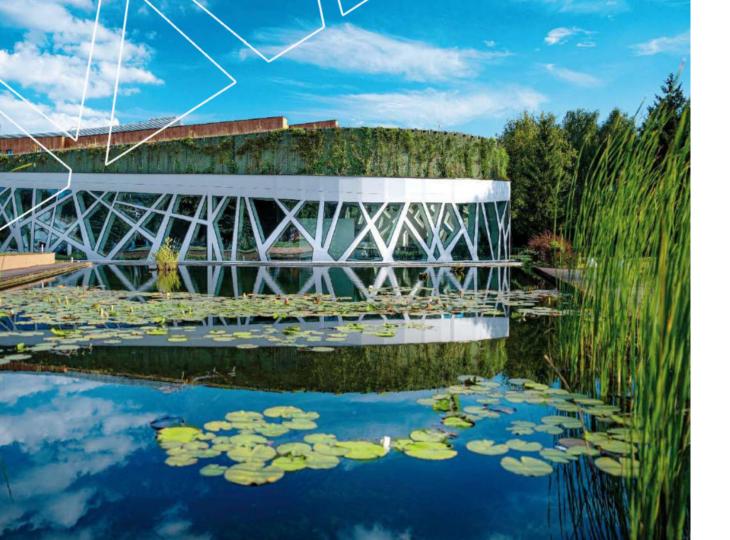

### **GREAT** FLIGHT CONNECTION

Access to Hotel Narvil Conference & Spa

Hotel Narvil is located about 40 km from the center of Warsaw, in Serock on the Narew River. The proximity of route 61 ensures a quick and efficient connection with the capital.

The hotel has a car park with 350 spaces. There is also a place to park coaches.

Thanks to the direct connection to the Żerański Canal and Lake Zegrzyński, in the summer season the hotel can also be reached by water tram, running from the marina in Żerań, Warsaw.

**FIND** 

DISCOVER US

'ISI US!

Narvil Hotel was built in the complete harmony with nature, which has been an inspiration for both the hotel name and its interior design. Everywhere you will see the unusual references to two hotel symbols: water element and forest serenity.