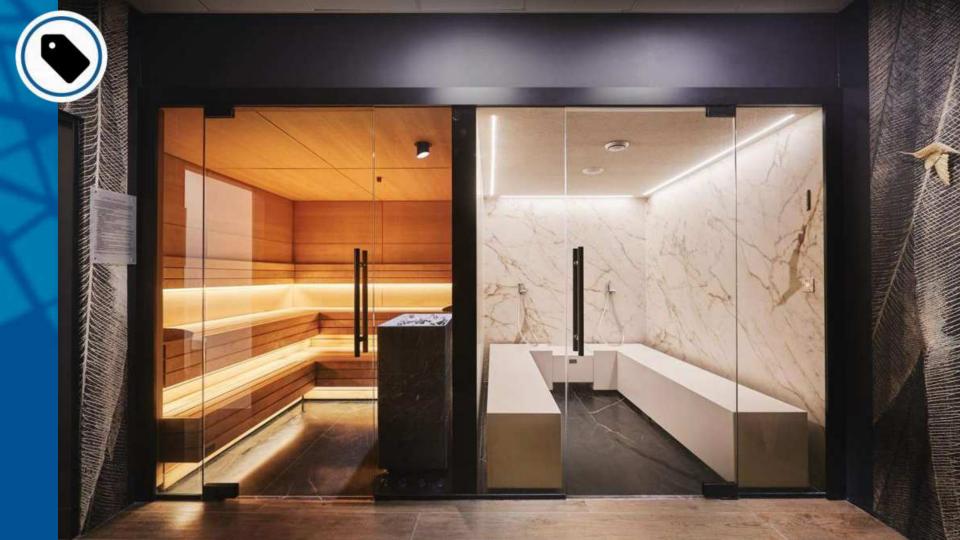

## HOTEL ATTRACTIONS INSIDE

Hotel Narvil offers a wide range of attractions both on the premises of the hotel and in the surrounding area. Inside the hotel you will benefit from the spa, fitness room, squash courts, swimming pool and attractions of the Laguna Entertainment Zone (including bowling, table football, darts, billiards and snooker).