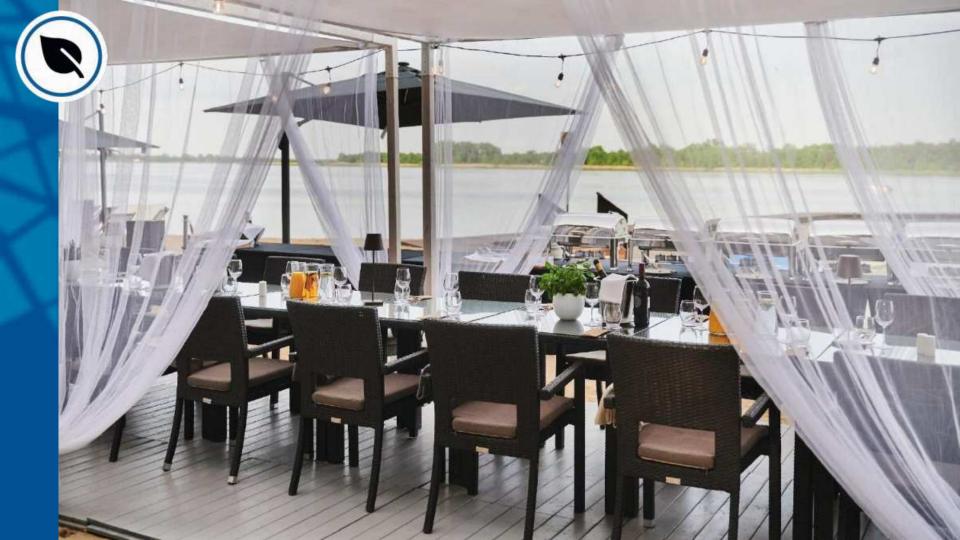

#### You can choose from the restaurants:

- Kaskada -breakfast, lunch and buffet dinner,
- Aruana -a'la carte.
- Aruana in the Garden -located on the picturesque patio of Lipa,
- 4 bars -all-year-round Nurt Lobby Bar and Laguna, and also available in the season -Secret Garden and Beach Bar.

## HOTEL ATTRACTIONS INSIDE

Hotel Narvil offers a wide range of attractions both on the premises of the hotel and in the surrounding area. Inside the hotel you will benefit from the spa, fitness room, squash courts, swimming pool and attractions of the Laguna Entertainment Zone (including bowling, table football, darts, billiards and snooker).