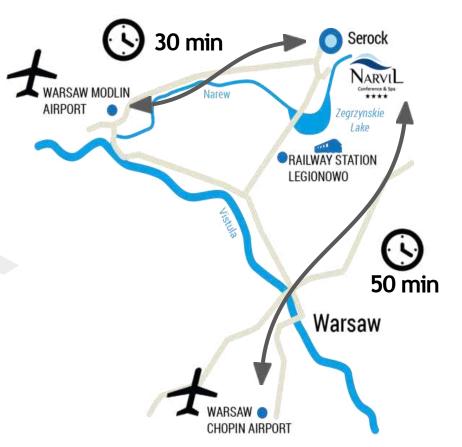

### **GREAT** FLIGHT CONNECTION

Access to Hotel Narvil Conference & Spa

Hotel Narvil is located about 40 km from the center of Warsaw, in Serock on the Narew River. The proximity of route 61 ensures a quick and efficient connection with the capital.

The hotel has a car park with 350 spaces. There is also a place to park coaches.

Thanks to the direct connection to the Żerański Canal and Lake Zegrzyński, in the summer season the hotel can also be reached by water tram, running from the marina in Żerań, Warsaw.