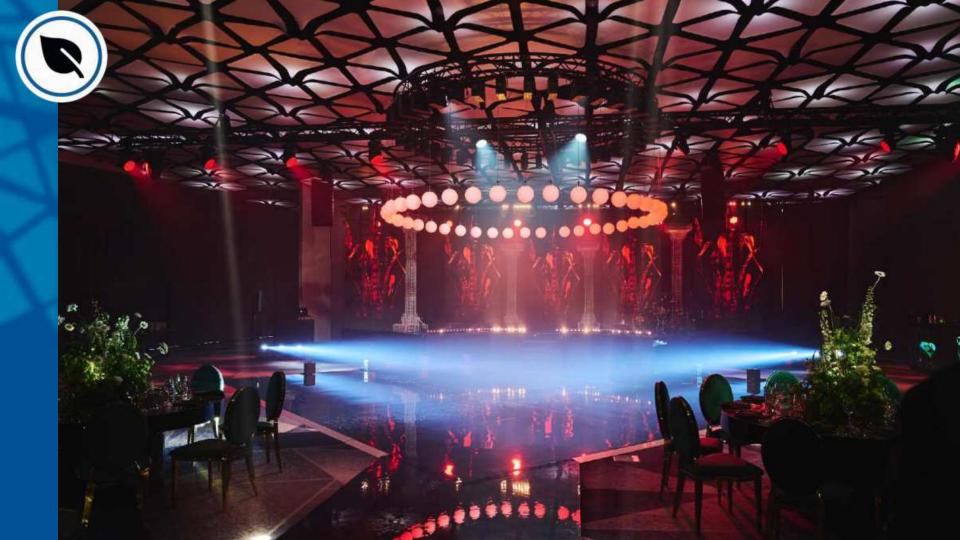

### **IMPRESSIVE INTERIORS**

We have **33 conference rooms** that can be tailored to individual needs and the nature of business meetings. We are open to the needs of our clients and will be happy to assist in organizing training sessions, workshops, or conferences, providing a professional atmosphere.

Each conference room and its layout can be modified and arranged according to your wishes. It is also possible to combine the rooms. We successfully organize all kinds of events and parties on an **area of over 3300 m2**, while the biggest room is suitable for even **1500 people**. The spacious rooms are perfect for large events for several hundred people.