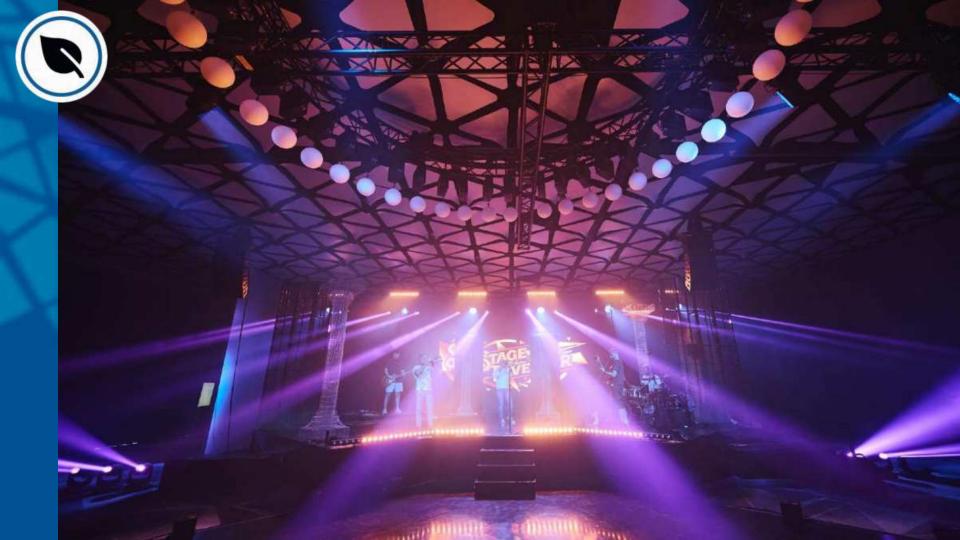

### **IMPRESSIVE INTERIORS**

We have **33 conference rooms** that can be tailored to individual needs and the nature of business meetings. We are open to the needs of our clients and will be happy to assist in organizing training sessions, workshops, or conferences, providing a professional atmosphere.

Each conference room and its layout can be modified and arranged according to your wishes. It is also possible to combine the rooms. We successfully organize all kinds of events and parties on an **area of over 3300 m2**, while the biggest room is suitable for even **1500 people**. The spacious rooms are perfect for large events for several hundred people.