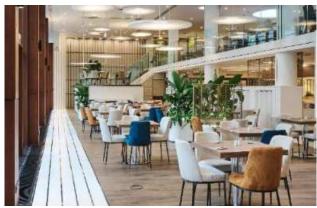

#### You can choose from the restaurants:

- Kaskada -breakfast, lunch and buffet dinner,
- Aruana -a'la carte.
- Aruana in the Garden -located on the picturesque patio of Lipa,
- 4 bars -all-year-round Nurt Lobby Bar and Laguna, and also available in the season -Secret Garden and Beach Bar.

## HOTEL ATTRACTIONS INSIDE

Hotel Narvil offers a wide range of attractions both on the premises of the hotel and in the surrounding area. Inside the hotel you will benefit from the spa, fitness room, squash courts, swimming pool and attractions of the Laguna Entertainment Zone (including bowling, table football, darts, billiards and snooker).