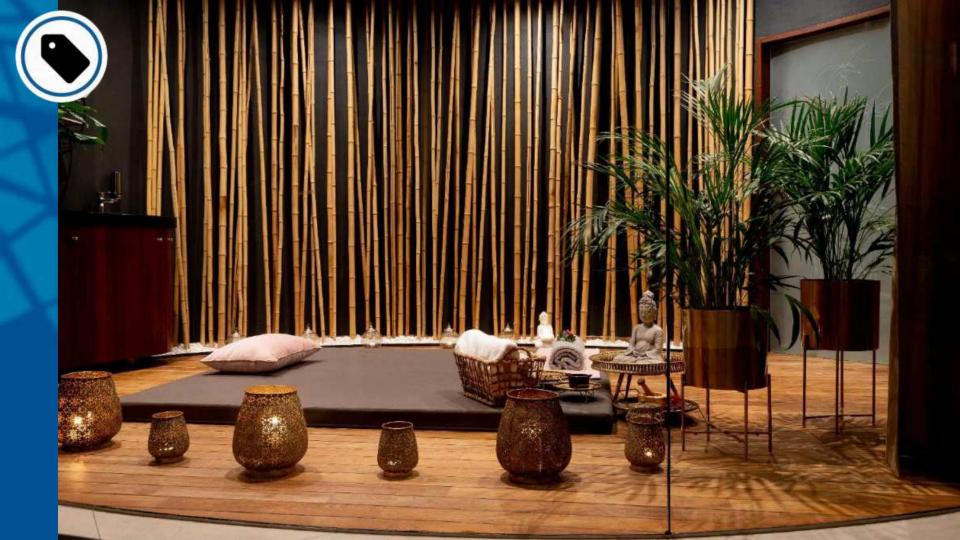

## HOTEL ATTRACTIONS INSIDE

Hotel Narvil offers a wide range of attractions both on the premises of the hotel and in the surrounding area. Inside the hotel you will benefit from the spa, fitness room, squash courts, swimming pool and attractions of the Laguna Entertainment Zone (including bowling, table football, darts, billiards and snooker).