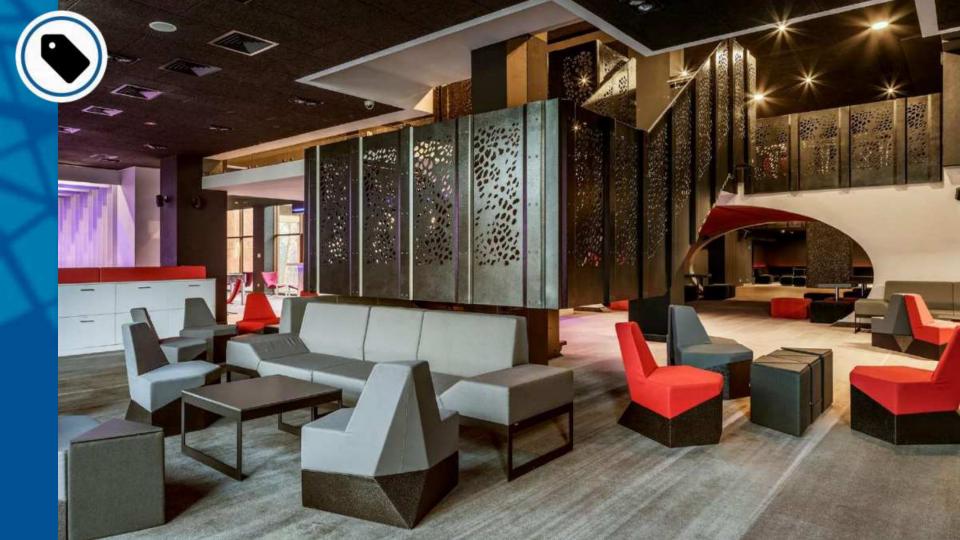

### **IMPRESSIVE INTERIORS**

We have **33 conference rooms** that can be tailored to individual needs and the nature of business meetings. We are open to the needs of our clients and will be happy to assist in organizing training sessions, workshops, or conferences, providing a professional atmosphere.

Each conference room and its layout can be modified and arranged according to your wishes. It is also possible to combine the rooms. We successfully organize all kinds of events and parties on an **area of over 3300 m2**, while the biggest room is suitable for even **1500 people**. The spacious rooms are perfect for large events for several hundred people.

#### CHECK OUT OUR OFFER

Hotel Narvil has a wide range of attractions both inside and outside. We will help you choose the right option depending on how you want to organize your employees' time - everyone will find something for themselves here.