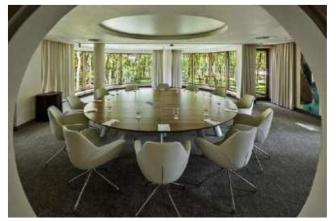

### **IMPRESSIVE INTERIORS**

We have **33 conference rooms** that can be tailored to individual needs and the nature of business meetings. We are open to the needs of our clients and will be happy to assist in organizing training sessions, workshops, or conferences, providing a professional atmosphere.

Each conference room and its layout can be modified and arranged according to your wishes. It is also possible to combine the rooms. We successfully organize all kinds of events and parties on an **area of over 3300 m2**, while the biggest room is suitable for even **1500 people**. The spacious rooms are perfect for large events for several hundred people.