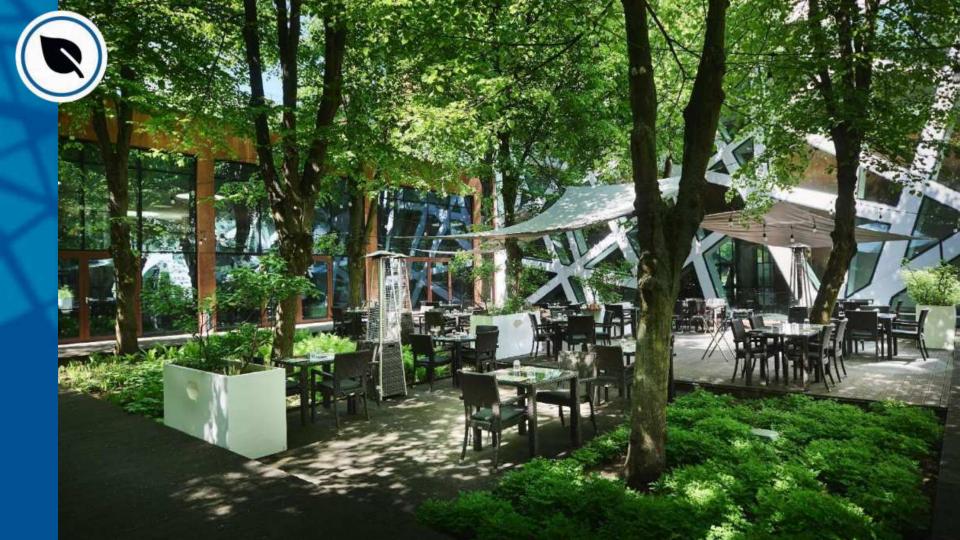

#### You can choose from the restaurants:

- Kaskada -breakfast, lunch and buffet dinner,
- Aruana -a'la carte.
- Aruana in the Garden -located on the picturesque patio of Lipa,
- 4 bars -all-year-round Nurt Lobby Bar and Laguna, and also available in the season -Secret Garden and Beach Bar.

## HOTEL ATTRACTIONS INSIDE

Hotel Narvil offers a wide range of attractions both on the premises of the hotel and in the surrounding area. Inside the hotel you will benefit from the spa, fitness room, squash courts, swimming pool and attractions of the Laguna Entertainment Zone (including bowling, table football, darts, billiards and snooker).