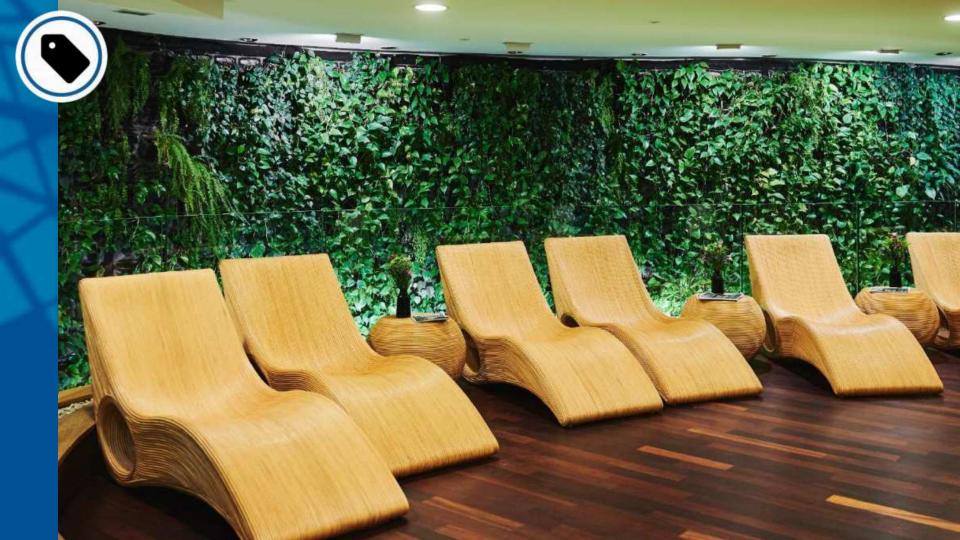

## HOTEL ATTRACTIONS INSIDE

Hotel Narvil offers a wide range of attractions both on the premises of the hotel and in the surrounding area. Inside the hotel you will benefit from the spa, fitness room, squash courts, swimming pool and attractions of the Laguna Entertainment Zone (including bowling, table football, darts, billiards and snooker).