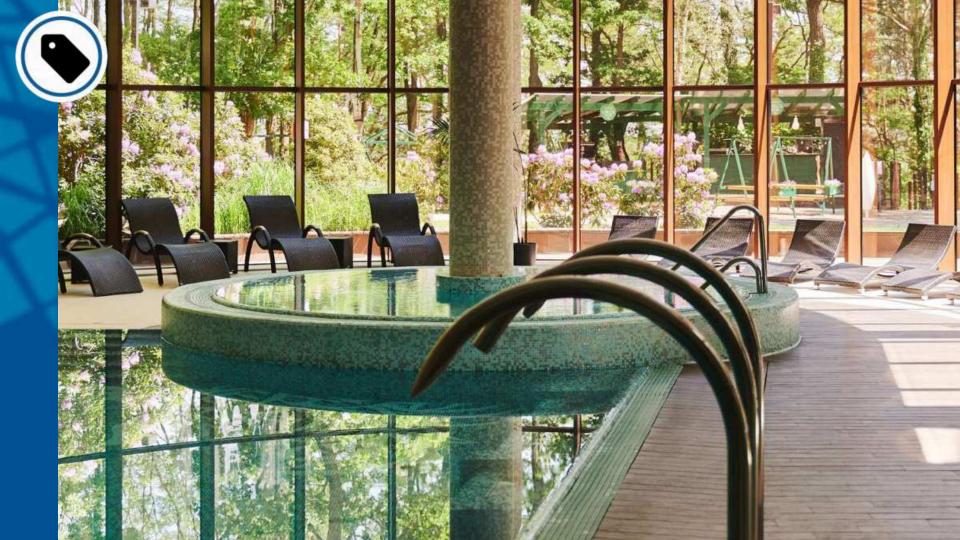

## HOTEL ATTRACTIONS INSIDE

Hotel Narvil offers a wide range of attractions both on the premises of the hotel and in the surrounding area. Inside the hotel you will benefit from the spa, fitness room, squash courts, swimming pool and attractions of the Laguna Entertainment Zone (including bowling, table football, darts, billiards and snooker).