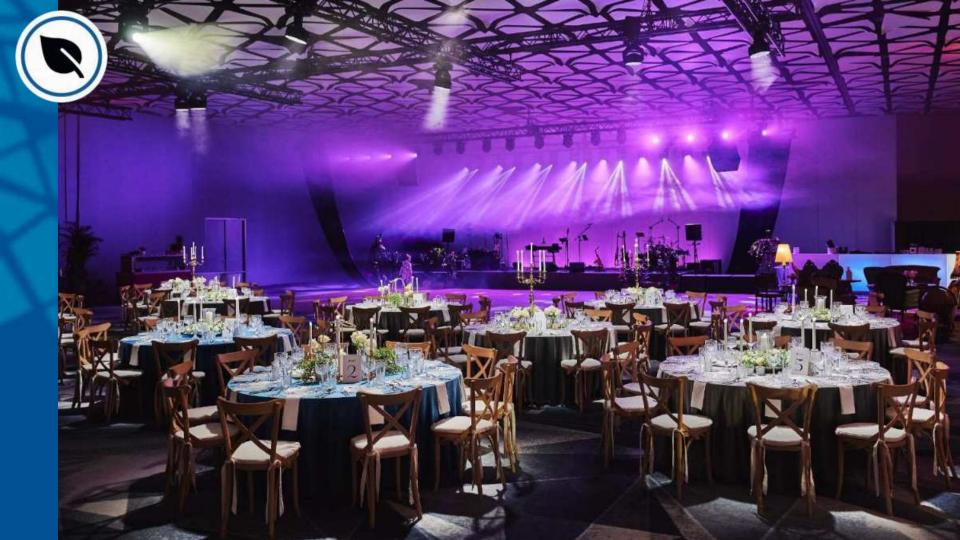

### **IMPRESSIVE INTERIORS**

We have **33 conference rooms** that can be tailored to individual needs and the nature of business meetings. We are open to the needs of our clients and will be happy to assist in organizing training sessions, workshops, or conferences, providing a professional atmosphere.

Each conference room and its layout can be modified and arranged according to your wishes. It is also possible to combine the rooms. We successfully organize all kinds of events and parties on an **area of over 3300 m2**, while the biggest room is suitable for even **1500 people**. The spacious rooms are perfect for large events for several hundred people.