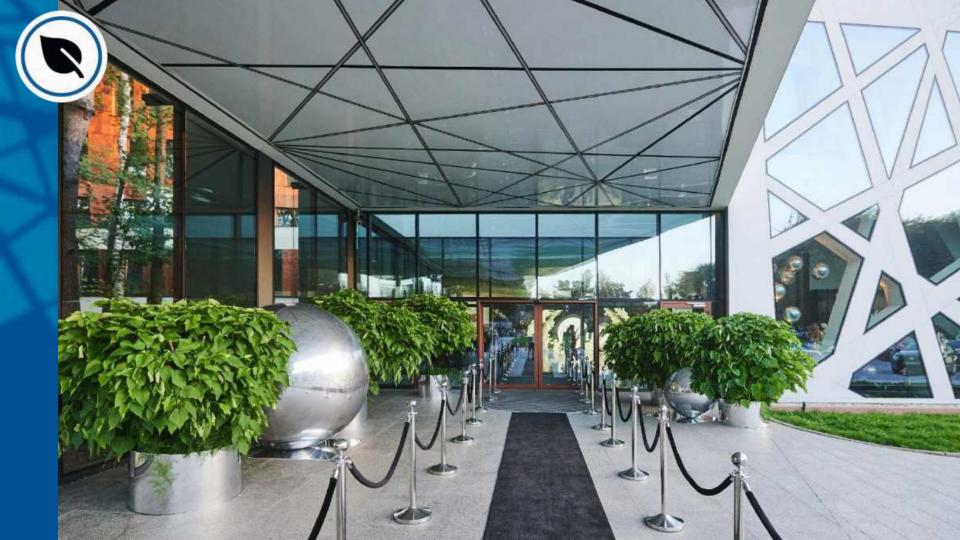

### **IMPRESSIVE INTERIORS**

We have **33 conference rooms** that can be tailored to individual needs and the nature of business meetings. We are open to the needs of our clients and will be happy to assist in organizing training sessions, workshops, or conferences, providing a professional atmosphere.

Each conference room and its layout can be modified and arranged according to your wishes. It is also possible to combine the rooms. We successfully organize all kinds of events and parties on an **area of over 3300 m2**, while the biggest room is suitable for even **1500 people**. The spacious rooms are perfect for large events for several hundred people.