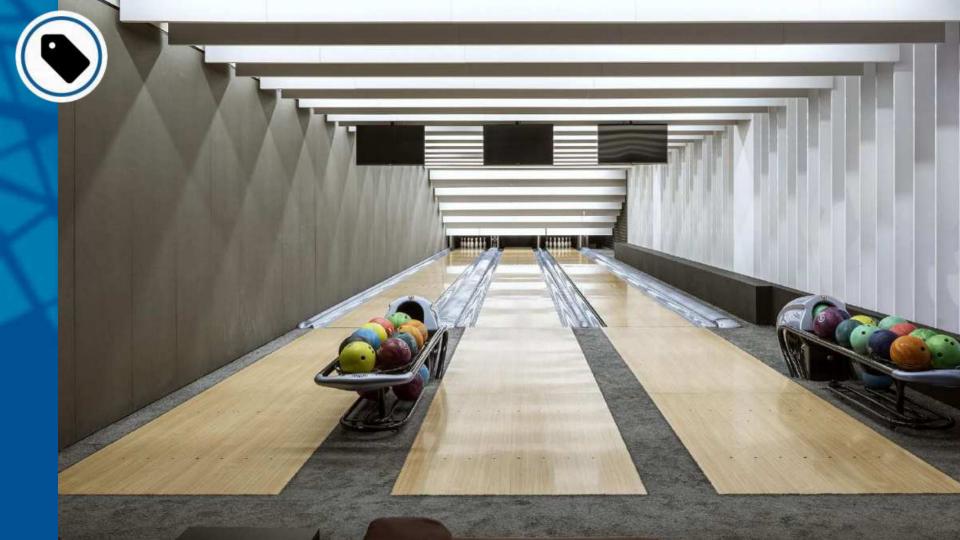

## HOTEL ATTRACTIONS INSIDE

Hotel Narvil offers a wide range of attractions both on the premises of the hotel and in the surrounding area. Inside the hotel you will benefit from the spa, fitness room, squash courts, swimming pool and attractions of the Laguna Entertainment Zone (including bowling, table football, darts, billiards and snooker).