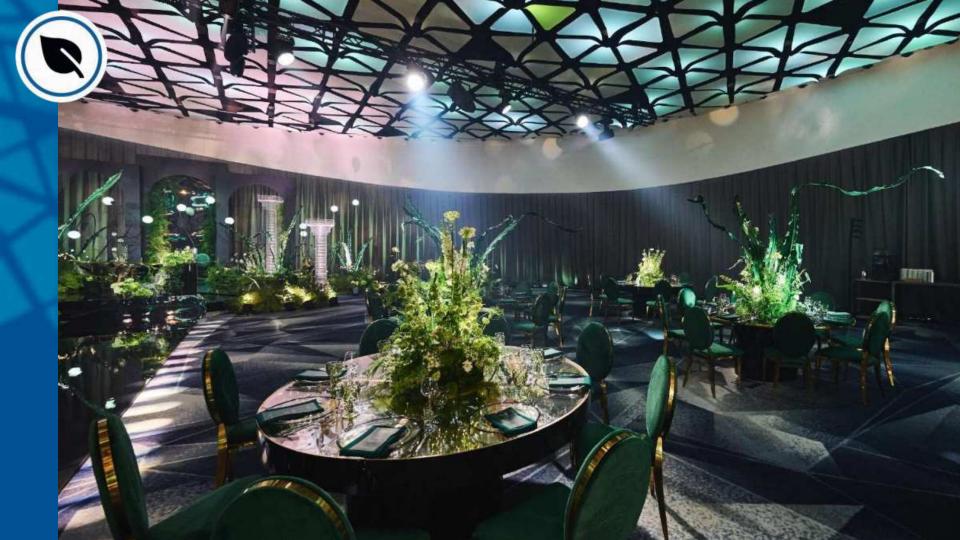

### **IMPRESSIVE INTERIORS**

We have **33 conference rooms** that can be tailored to individual needs and the nature of business meetings. We are open to the needs of our clients and will be happy to assist in organizing training sessions, workshops, or conferences, providing a professional atmosphere.

Each conference room and its layout can be modified and arranged according to your wishes. It is also possible to combine the rooms. We successfully organize all kinds of events and parties on an **area of over 3300 m2**, while the biggest room is suitable for even **1500 people**. The spacious rooms are perfect for large events for several hundred people.