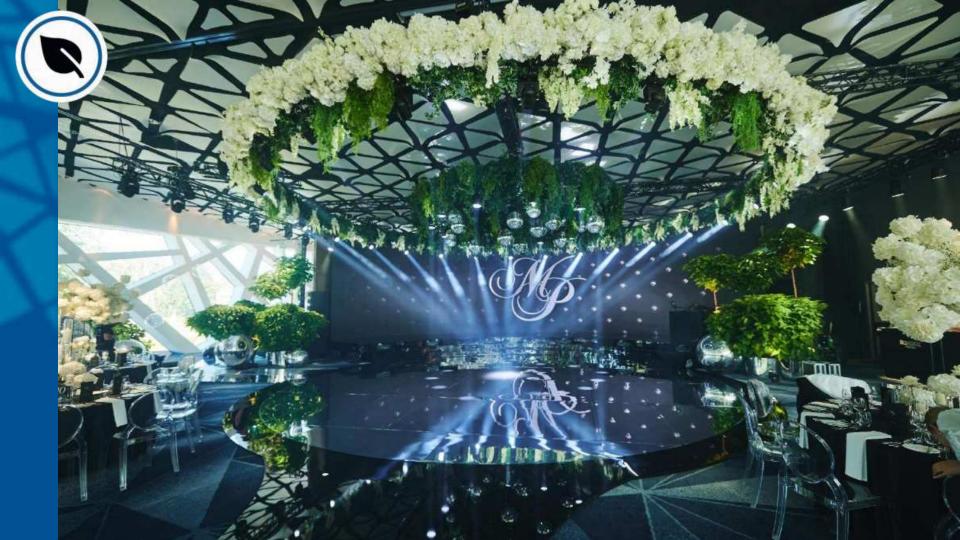

### **IMPRESSIVE INTERIORS**

We have **33 conference rooms** that can be tailored to individual needs and the nature of business meetings. We are open to the needs of our clients and will be happy to assist in organizing training sessions, workshops, or conferences, providing a professional atmosphere.

Each conference room and its layout can be modified and arranged according to your wishes. It is also possible to combine the rooms. We successfully organize all kinds of events and parties on an **area of over 3300 m2**, while the biggest room is suitable for even **1500 people**. The spacious rooms are perfect for large events for several hundred people.