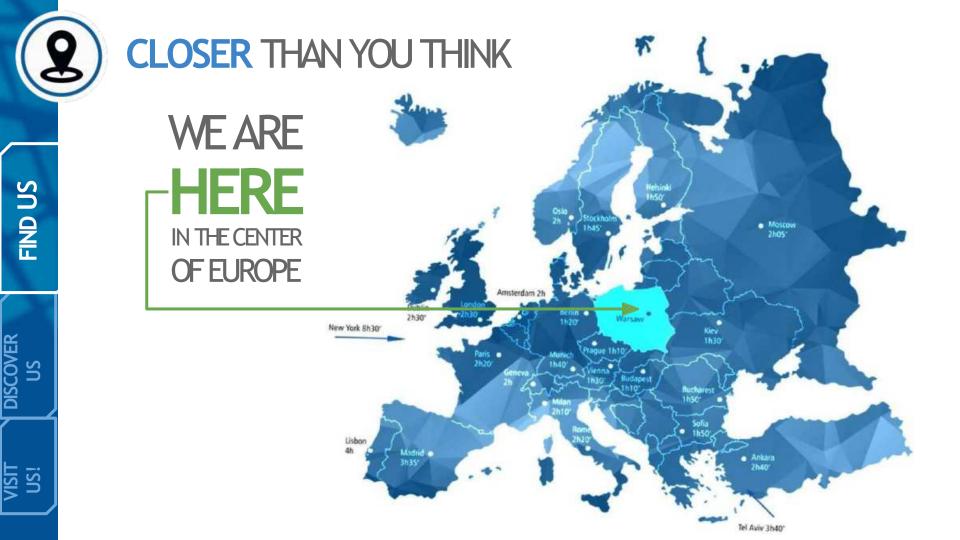

### **GREAT** FLIGHT CONNECTION

Access to Hotel Narvil Conference & Spa

Hotel Narvil is located about 40 km from the center of Warsaw, in Serock on the Narew River. The proximity of route 61 ensures a quick and efficient connection with the capital.