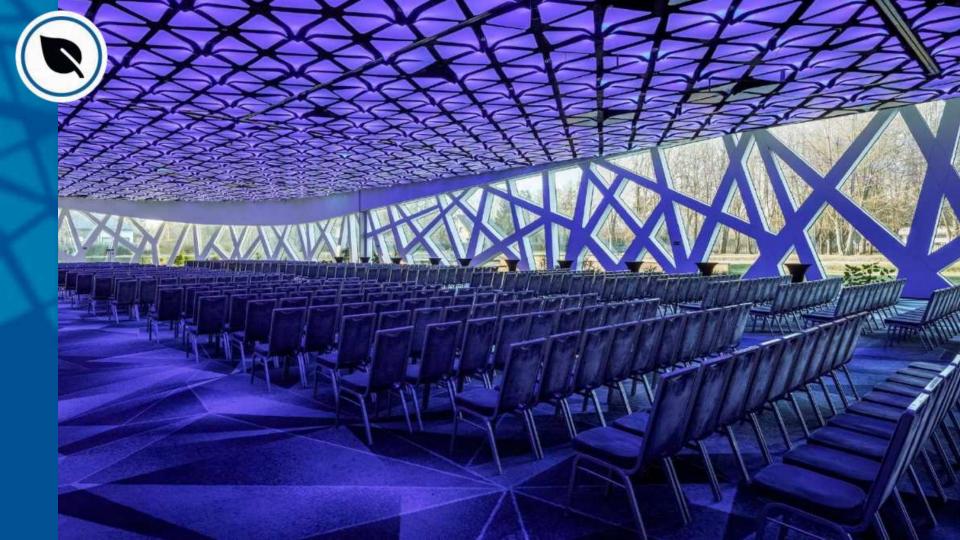

### **IMPRESSIVE INTERIORS**

We have **33 conference rooms** that can be tailored to individual needs and the nature of business meetings. We are open to the needs of our clients and will be happy to assist in organizing training sessions, workshops, or conferences, providing a professional atmosphere.

Each conference room and its layout can be modified and arranged according to your wishes. It is also possible to combine the rooms. We successfully organize all kinds of events and parties on an **area of over 3300 m2**, while the biggest room is suitable for even **1500 people**. The spacious rooms are perfect for large events for several hundred people.