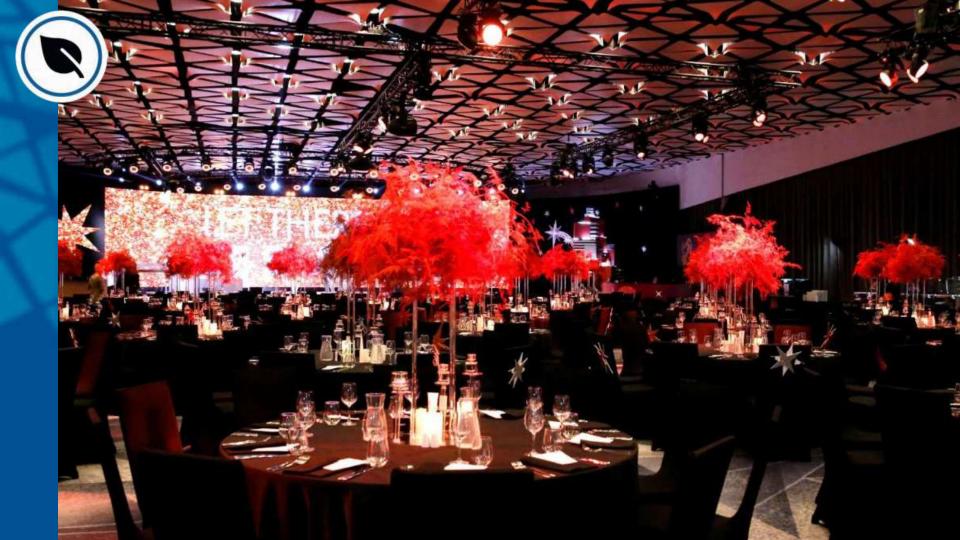

### **IMPRESSIVE INTERIORS**

We have **33 conference rooms** that can be tailored to individual needs and the nature of business meetings. We are open to the needs of our clients and will be happy to assist in organizing training sessions, workshops, or conferences, providing a professional atmosphere.

Each conference room and its layout can be modified and arranged according to your wishes. It is also possible to combine the rooms. We successfully organize all kinds of events and parties on an **area of over 3300 m2**, while the biggest room is suitable for even **1500 people**. The spacious rooms are perfect for large events for several hundred people.