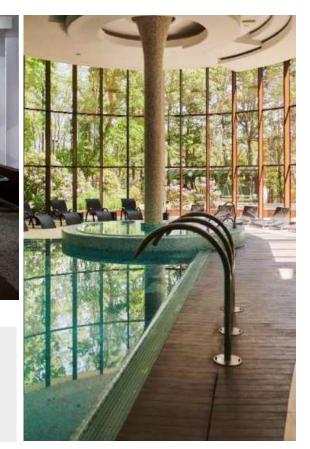

## HOTEL ATTRACTIONS INSIDE

Hotel Narvil offers a wide range of attractions both on the premises of the hotel and in the surrounding area. Inside the hotel you will benefit from the spa, fitness room, squash courts, swimming pool and attractions of the Laguna Entertainment Zone (including bowling, table football, darts, billiards and snooker).