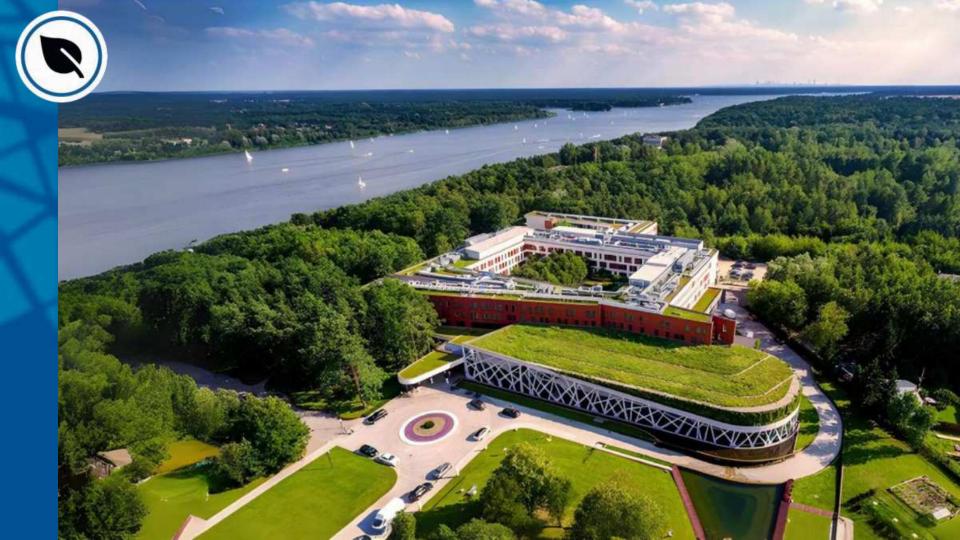

### **GREAT** FLIGHT CONNECTION

Access to Hotel Narvil Conference & Spa

Hotel Narvil is located about 40 km from the center of Warsaw, in Serock on the Narew River. The proximity of route 61 ensures a quick and efficient connection with the capital.

The hotel has a car park with 350 spaces. There is also a place to park coaches.

Thanks to the direct connection to the Żerański Canal and Lake Zegrzyński, in the summer season the hotel can also be reached by water tram, running from the marina in Żerań, Warsaw.