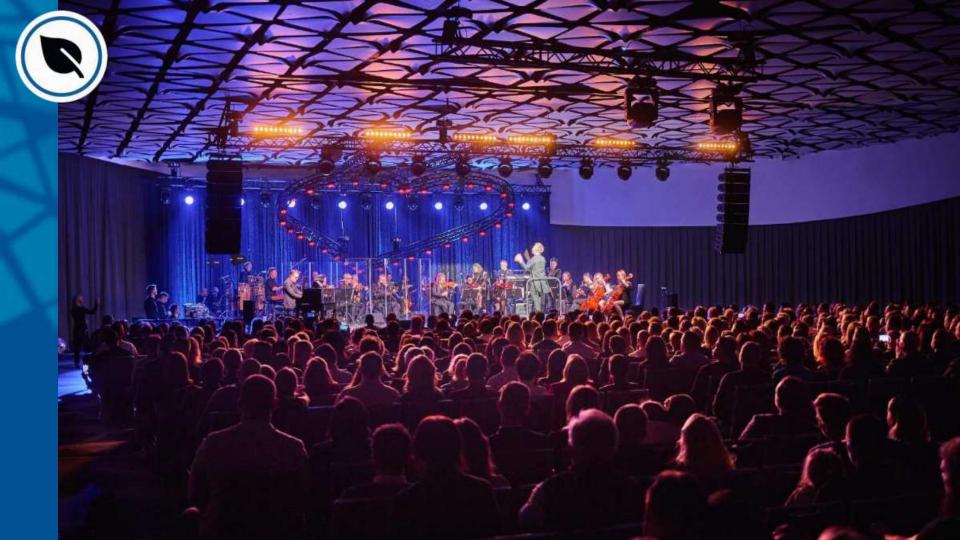

### **IMPRESSIVE INTERIORS**

We have **33 conference rooms** that can be tailored to individual needs and the nature of business meetings. We are open to the needs of our clients and will be happy to assist in organizing training sessions, workshops, or conferences, providing a professional atmosphere.

Each conference room and its layout can be modified and arranged according to your wishes. It is also possible to combine the rooms. We successfully organize all kinds of events and parties on an **area of over 3300 m2**, while the biggest room is suitable for even **1500 people**. The spacious rooms are perfect for large events for several hundred people.