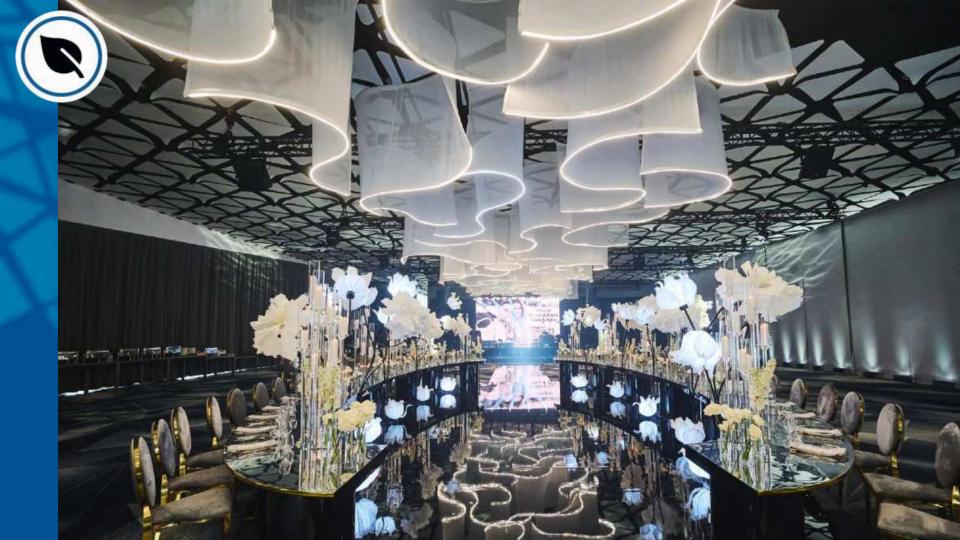

### **IMPRESSIVE INTERIORS**

We have **33 conference rooms** that can be tailored to individual needs and the nature of business meetings. We are open to the needs of our clients and will be happy to assist in organizing training sessions, workshops, or conferences, providing a professional atmosphere.

Each conference room and its layout can be modified and arranged according to your wishes. It is also possible to combine the rooms. We successfully organize all kinds of events and parties on an **area of over 3300 m2**, while the biggest room is suitable for even **1500 people**. The spacious rooms are perfect for large events for several hundred people.