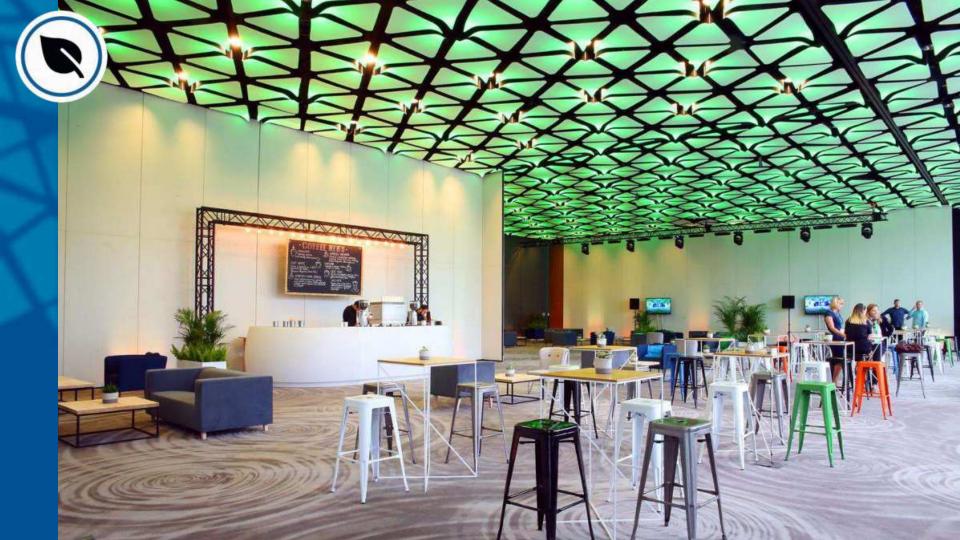

### **IMPRESSIVE INTERIORS**

We have **33 conference rooms** that can be tailored to individual needs and the nature of business meetings. We are open to the needs of our clients and will be happy to assist in organizing training sessions, workshops, or conferences, providing a professional atmosphere.

Each conference room and its layout can be modified and arranged according to your wishes. It is also possible to combine the rooms. We successfully organize all kinds of events and parties on an **area of over 3300 m2**, while the biggest room is suitable for even **1500 people**. The spacious rooms are perfect for large events for several hundred people.

#### CHECK OUT OUR OFFER

Hotel Narvil has a wide range of attractions both inside and outside. We will help you choose the right option depending on how you want to organize your employees' time - everyone will find something for themselves here.