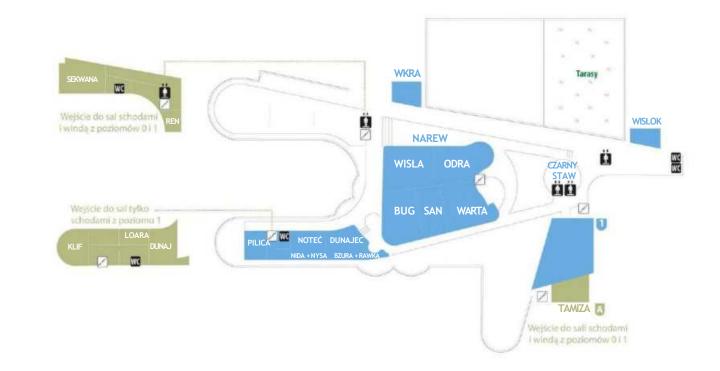

### **IMPRESSIVE INTERIORS**

We have **33 conference rooms** that can be tailored to individual needs and the nature of business meetings. We are open to the needs of our clients and will be happy to assist in organizing training sessions, workshops, or conferences, providing a professional atmosphere.

Each conference room and its layout can be modified and arranged according to your wishes. It is also possible to combine the rooms. We successfully organize all kinds of events and parties on an **area of over 3300 m2**, while the biggest room is suitable for even **1500 people**. The spacious rooms are perfect for large events for several hundred people.

### AREA FOR YOUR EVENT

**FIND** US

DISCOVER US

<u>VISIT</u> US! CONFERENCE ROOMS - MEZZANINE (ANTRESOLA)

1 CONFERENCE ROOMS - FIRST FLOOR

AREA FOR YOUR EVENT

**FIND** 

**DISCOVER US** 