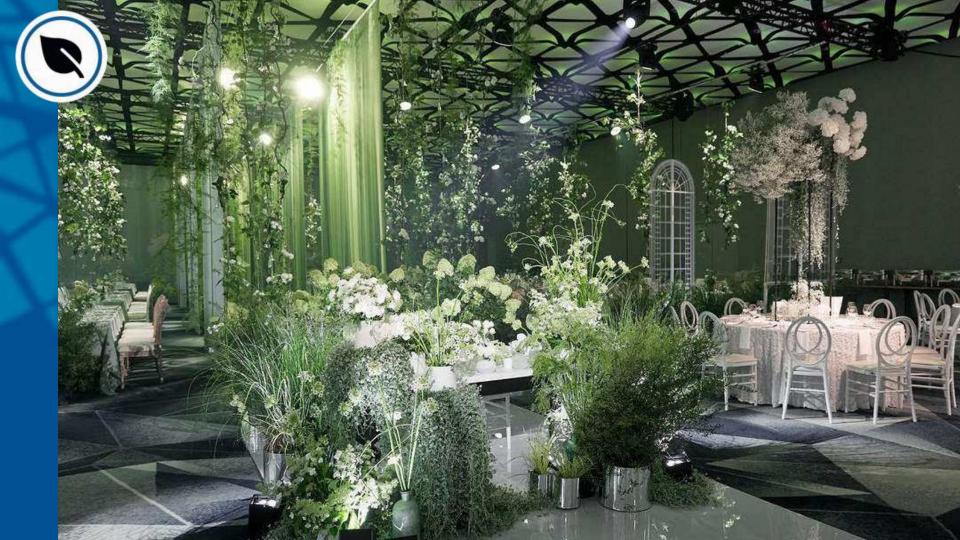

### **IMPRESSIVE INTERIORS**

We have **33 conference rooms** that can be tailored to individual needs and the nature of business meetings. We are open to the needs of our clients and will be happy to assist in organizing training sessions, workshops, or conferences, providing a professional atmosphere.

Each conference room and its layout can be modified and arranged according to your wishes. It is also possible to combine the rooms. We successfully organize all kinds of events and parties on an **area of over 3300 m2**, while the biggest room is suitable for even **1500 people**. The spacious rooms are perfect for large events for several hundred people.